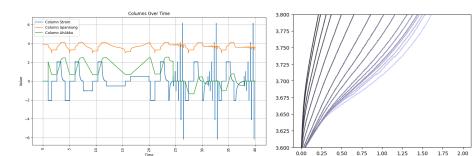

# Data-Driven Lifespan: Python Predictions for Battery Health

I spearheaded a dynamic project centered around the in-depth analysis of time-series data, specifically focusing on battery performance. Leveraging Python's powerful libraries, including pandas and matplotlib, this project aimed to unravel critical insights from CSV files, shedding light on the intricate behavior of various battery parameters over time.

### My Role:

- Conceptualized the data analysis approach.
- Implemented data loading, refinement, and manipulation strategies.
- Developed custom plotting functions and threshold-based analysis.
- Conducted capacity and voltage charging analyses, applying domain-specific knowledge.
- Oversaw data merging and filtering processes for comprehensive insights.

### Key Features:

- Employed advanced techniques to transform time data, enhancing its interpretability.
- Custom Plotting Functions: Developed bespoke plotting functions to visualize specific columns and time ranges effectively.
- Conducted an extensive analysis of battery capacity across multiple files, unveiling trends over iterations.
- Investigated voltage charging patterns, offering a detailed understanding of battery behavior.
- Merged data from diverse CSV files, applying nuanced filtering for precise insights.

#### Learning Points:

Strengthened skills in transforming and refining time-series data for meaningful analyses.

Gained proficiency in developing bespoke plotting functions tailored to specific project requirements.

Acquired insights into battery performance metrics and their significance in real-world applications.

Enhanced teamwork and collaboration skills through contributions to a shared GitHub repository.